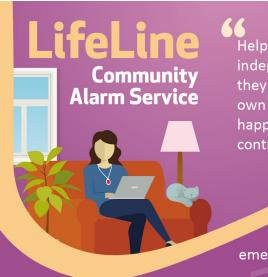

Helping people live independently so they can stay in their own home for longer; happy, safe and in control

The Lifeline service is open to everyone - of all ages that would like to feel safe, protected & independent in their own home

- 24/7 365 day emergency response service

- Average 12 minute response time
- -Regular monitoring
- -Locally based control
  - -Free installation & competitive weekly
  - Immediate action
  - Holiday packages available

Contact the control centre on 01707 357 696 and request a LifeLine application form.

For more information, visit our website: www.welhat.gov.uk/housing/lifeline

LifeLine is a service provided by Welwyn Hatfield